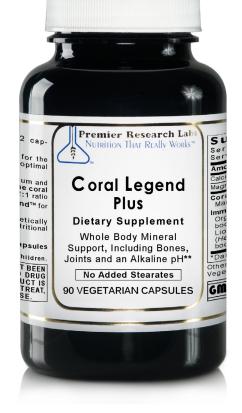

## PREMIER RESEARCH LABS CORAL LEGEND PLUS

## **CORAL LEGEND PLUS**

Are your clients getting the minerals they really need in their daily diet? Most likely not! Without regular intake of highly bio-available minerals, maintaining an ideal alkaline pH is almost impossible.

We have found that the most preferred source of alkalizing minerals in the world is Sango marine coral minerals: the key to supporting a perfect pH. Premier Research Lab's Coral Legend Plus provides legendary minerals to support the body's beneficial alkaline pH for whole body health, including the bones, joints, teeth, and an alkaline pH. Now that is quite a list of health benefits! That's because that is how important the body's pH and mineral levels are.